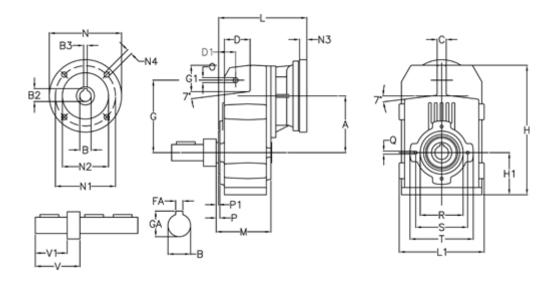

## **Measures**

D1 = 65.0

| FA = 14    | M = 163.0                                                     | Q = M12x19                                                                                                |
|------------|---------------------------------------------------------------|-----------------------------------------------------------------------------------------------------------|
| G = 278    | N = 160                                                       | R = 180                                                                                                   |
| G1 = 105.5 | N1 = 130                                                      | S = 215                                                                                                   |
| GA = 53.5  | N2 = 110                                                      | T = 250                                                                                                   |
| H = 479.0  | N4 = M8x16                                                    | V = 146.5                                                                                                 |
| H1 = 144.0 | O = 22                                                        | V1 = 100                                                                                                  |
| L = 339.5  | P = 8.5                                                       |                                                                                                           |
|            | G = 278<br>G1 = 105.5<br>GA = 53.5<br>H = 479.0<br>H1 = 144.0 | G = 278 N = 160<br>G1 = 105.5 N1 = 130<br>GA = 53.5 N2 = 110<br>H = 479.0 N4 = M8x16<br>H1 = 144.0 O = 22 |

L1 = 273 P1 = 4.5